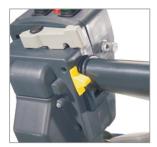

## Twintec Cable Scrubber Drier - TT 6650 G

Simple To Use Operator Handle

The TT 6650 G cable machine is a genuine workhorse providing a truly cost-effective answer to big area floor maintenance.

First and foremost the user will find the TT 6650 G as easy to use as our smaller machines with the control and operation systems of exactly the same specification. It handles like a dream.