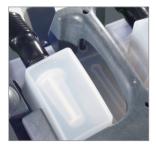

o Use Operator Handle

The TT 6650 G cable machine is a genuine workhorse providing a truly cost-effective answer to big area floor maintenance.

First and foremost the user will find the TT 6650 G as easy to use as our smaller machines with the control and operation systems of exactly the same specification. It handles like a dream.

Big capacity polyform tanks provide a full 60 Ltrs capacity to match the exceptionally stable 650 mm single brush scrubbing head, complemented by an over-sized fully floating 970 mm polyurethane, semi-parabolic collection nozzle.

The motor and power transmission design are one of the best; well and truly time tested over the years and the vacuum motor system is nothing less than our superb Twin flow bypass unit. You really do end up with clean, dry floors.



Filter System



Easy Tank-Filling Access



Power Head Tilting System



## **Technical Specification**

## **HOURLY PERFORMANCE**



| Model No.       | Brush Motor<br>Power | ,                           | Vac Motor | Clean Water<br>Capacity |         | Dirty Water<br>Capacity |      | Working Width             |  |
|-----------------|----------------------|-----------------------------|-----------|-------------------------|---------|-------------------------|------|---------------------------|--|
| TT 6650         | 1500 W               |                             | 1200 W    | 6                       | 60 Ltrs |                         | _trs | 650 mm                    |  |
| Power           | Brush Speed          | Brush Speed  50Hz = 150 rpm |           | Working Width