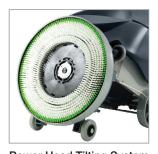

chine is a genuine workhorse providing a truly cost-effective answer to big area floor maintenance.

First and foremost the user will find the TT 6650 G as easy to use as our smaller machines with the control and operation systems of exactly the same specification. It handles like a dream.

Big capacity polyform tanks provide a full 60 Ltrs capacity to match the exceptionally stable 650 mm single brush scrubbing head, complemented by an over-sized fully floating 970 mm polyurethane, semi-parabolic collection nozzle.

The motor and power transmission design are one of the best; well and truly time tested over the years and the vacuum motor system is nothing less than our superb Twin flow bypass unit. You really do end up with clean, dry floors.



Filter System



Easy Tank-Filling Access



Power Head Tilting System



## **Technical Specification**

## **HOURLY PERFORMANCE**



| Model No.       | Brush Motor<br>Power | ,                           | Vac Motor | Clean Water<br>Capacity |         | Dirty Water<br>Capacity |      | Working Width             |  |
|-----------------|----------------------|-----------------------------|-----------|-------------------------|---------|-------------------------|------|---------------------------|--|
| TT 6650         | 1500 W               |                             | 1200 W    | 6                       | 60 Ltrs |                         | _trs | 650 mm                    |  |
| Power           | Brush Speed          | Brush Speed  50Hz = 150 rpm |           | Working Width           |         | Weight                  |      |