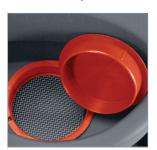

ndle

The TT 6650 G cable machine is a genuine workhorse providing a truly cost-effective answer to big area floor maintenance.

First and foremost the user will find the TT 6650 G as easy to use as our smaller machines with the control and operation systems of exactly the same specification. It handles like a dream.

Big capacity polyform tanks provide a full 60 Ltrs capacity to match the exceptionally stable 650 mm single brush scrubbing head, complemented by an over-sized fully floating 970 mm polyurethane, semi-parabolic collection nozzle.

The motor and power transmission design are one of the best; well and truly time tested over the years and the vacuum motor system is nothing less than our superb Twin flow bypass unit. You really do end up with clean, dry floors.



Filter System



Easy Tank-Filling Access



Power Head Tilting System



## **Technical Specification**

## **HOURLY PERFORMANCE**



| Model No.       | Brush Motor<br>Power | ,                           | Vac Motor | Clean Water<br>Capacity |         | Dirty Water<br>Capacity |      | Working Width             |  |
|-----------------|----------------------|-----------------------------|-----------|-------------------------|---------|-------------------------|------|---------------------------|--|
| TT 6650         | 1500 W               |                             | 1200 W    | 6                       | 60 Ltrs |                         | _trs | 650 mm                    |  |
| Power           | Brush Speed          | Brush Speed  50Hz = 150 rpm |           | Working Width           |         | Weig