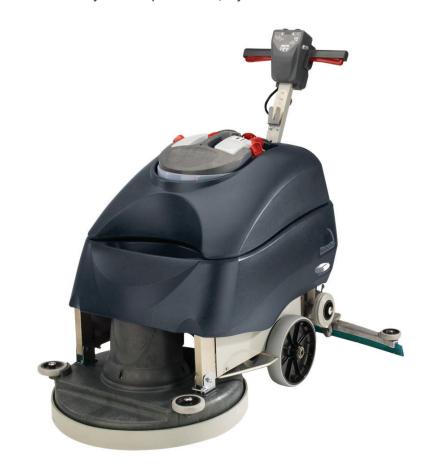

## Twintec Cable Scrubber Drier - TT 6650 G

Simple To Use Operator Handle

The TT 6650 G cable machine is a genuine workhorse providing a truly cost-effective answer to big area floor maintenance.

First and foremost the user will find the TT 6650 G as easy to use as our smaller machines with the control and operation systems of exactly the same specification. It handles like a dream.

Big capacity polyform tanks provide a full 60 Ltrs capacity to match the exceptionally stable 650 mm single brush scrubbing head, complemented by an over-sized fully floating 970 mm polyurethane, semi-parabolic collection nozzle.

The motor and power transmission design are one of the best; well and truly time tested over the years and the vacuum motor system is nothing less than our superb Twin flow bypass unit. You really do end up with clean, dry floors.

Filter System

Easy Tank-Filling Access

Power Head Tilting System