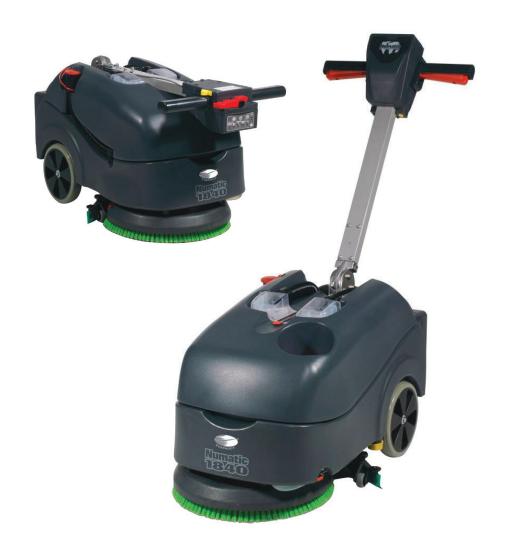

## Twintec Battery Scrubber Drier - TTB 1840 G

Simple to Use Operator Handle

The TwinTec 1840 G mains battery operated machine has been engineered to substantially reduce size whilst, at the same time, maximise performance and handling. 1840 series allows hard floor maintenance in areas previously cleaned by mopping systems. With its low noise level and unobtrusive appearance these machines will find itself fully at home in many, if not all, commercial environments be it hospitals, clinics, restaurants, cafeterias, offices, bank and hotel lobbies, etc.

Rugged Stainless Steel Chassis

Easy Tank-Filling Access

Over Fill Control Trash Filter