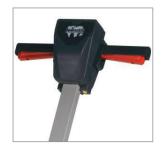

## Twintec Battery Scrubber Drier - TTB 1840 G

Simple to Use Operator Handle

The TwinTec 1840 G mains battery operated machine has been engineered to substantially reduce size whilst, at the same time, maximise performance and handling. 1840 series allows hard floor maintenance in areas previously cleaned by mopping systems. With its low noise level and unobtrusive appearance these machines will find itself fully at home in many, if not all, commercial environments be it hospitals, clinics, restaurants, cafeterias, offices, bank and hotel lobbies, etc.