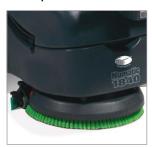

## **HOURLY PERFORMANCE**

| Model No.      |                  | Power       |                         | Brush Motor |                         | Vac Motor Power |        | Brush Width           |
|----------------|------------------|-------------|-------------------------|-------------|-------------------------|-----------------|--------|-----------------------|
| TTB 1840 G     |                  | 24V AC 50Hz |                         | 400 W       |                         | 300 W           |        | 400 mm                |
| Flow           | Flow Brush Speed |             | Clean Water<br>Capacity |             | Dirty Water<br>Capacity |                 | Weight | Dimensions<br>(LxWxH) |
| .75 Ltrs / min |                  | 150 RPM     | 18 Ltrs                 |             | 18 Ltrs                 |                 | 52 Kgs | 430 x 850 x 1132 mm   |