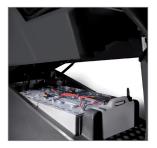

## Twintec Vario Ride on Scrubber Drier – TTV 678

**Battery Access** 

Detergent Can

**Brush Access** 

Simple Maintenance

Ride-on floor cleaning at its real best. The Twintec Vario. With 3 different working widths of 650 mm, 750 mm and 850 mm. Change the needed width easily in just 30 seconds. The wide range of brush and pad specifications meets various needs. Additional battery packs provide for any cleaning range.