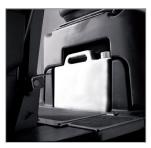

## Twintec Vario Ride on Scrubber Drier – TTV 678

**Battery Access** 

Detergent Can

**Brush Access** 

Simple Maintenance

Ride-on floor cleaning at its real best. The Twintec Vario. With 3 different working widths of 650 mm, 750 mm and 850 mm. Change the needed width easily in just 30 seconds. The wide range of brush and pad specifications meets various needs. Additional battery packs provide for any cleaning range.