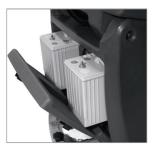

## Twintec Vario Ride on Scrubber Drier – TTV 678

**Battery Access** 

Detergent Can

**Brush Access** 

Simple Maintenance

Ride-on floor cleaning at its real best. The Twintec Vario. With 3 different working widths of 650 mm, 750 mm and 850 mm. Change the needed width easily in just 30 seconds. The wide range of brush and pad specifications meets various needs. Additional battery packs provide for any cleaning range.