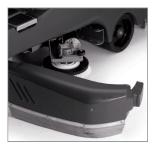

## Twintec Vario Ride on Scrubber Drier – TTV 678

**Battery Access** 

Detergent Can

**Brush Access** 

Simple Maintenance

Ride-on floor cleaning at its real best. The Twintec Vario. With 3 different working widths of 650 mm, 750 mm and 850 mm. Change the needed width easily in just 30 seconds. The wide range of brush and pad specifications meets various needs. Additional battery packs provide for any cleaning range.