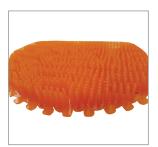

## Urinal Mat - C-UM

11mm bristles

Perfumed urinal mat helps prevent the ingress of chewing gum, paper etc., blocking the urinal outlet while adding a subtle fragrance and freshness to the washroom.

**HOW TO USE:** Tear open the urinal mat package, and lay the mat on urinal. Replace with a new mat in every 25 - 30 days

## **Advantages**

- Anti-Splash 11mm Bristles to avoid splashes.
- Cost-effective.
- Make restrooms smell cleaner & fresher.
- Urinal mat does not allow body parts, chewing gum, cigarettes, wrappers or any other refuse to go inside the pipeline.
- Its flexible design enables an easy fit into any urinal.
- Save on any unwanted blockage costs.