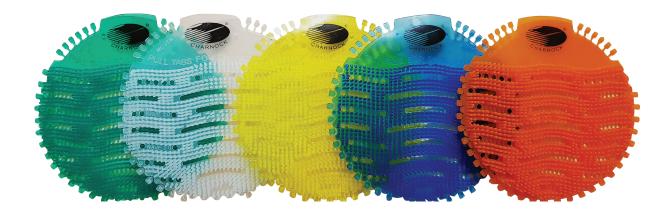

## **Technical Specification**

| Model Name | Fragrances                                  | Diameter |
|------------|---------------------------------------------|----------|
| C-UM       | Green Apple, Honey, Lime, Aqua Blue, Orange | 16.5 cms |