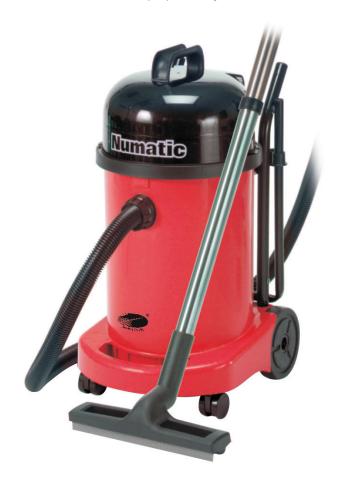

Although twice the capacity we have added a folding handle design allowing easy movement when in use whilst also allowing compact storage.

The accessory kit provides tools for both wet and dry operations with stainless steel tube sets as standard.

All Pictures shown are for Illustration purpose only. Standard Accessories may vary.

Adjustable Handle

Wet Floor Tool

Standard Accessories