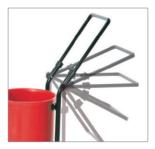

Although twice the capacity we have added a folding handle design allowing easy movement when in use whilst also allowing compact storage.

The accessory kit provides tools for both wet and dry operations with stainless steel tube sets as standard.

All Pictures shown are for Illustration purpose only. Standard Accessories may vary.

Adjustable Handle

Wet Floor Tool

Standard Accessories