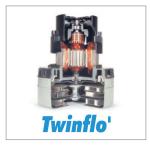

## Industrial Wet & Dry Vacuum Cleaner - WV 470-2

Twinflo

The WV470-2 provides a larger alternative to the 370-380 series, with twice the capacity but to the same high performance standard be it wet or dry.