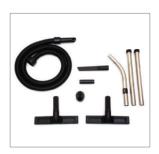

Although twice the capacity we have added a folding handle design allowing easy movement when in use whilst also allowing compact storage.

The accessory kit provides tools for both wet and dry operations with stainless steel tube sets as standard.

All Pictures shown are for Illustration purpose only. Standard Accessories may vary.

Adjustable Handle

Wet Floor Tool

Standard Accessories