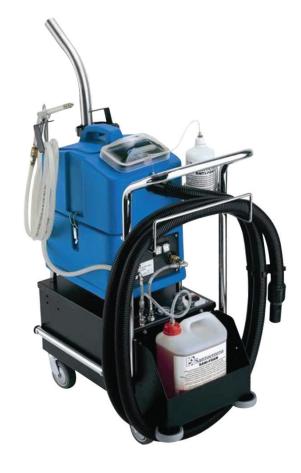

## **Technical Specification**

Foamtec 15 are the smallest and medium size models respectively in the range of machines working with Santoemma patented Foamtec system. These machines allow complete cleaning and sanitizing public restrooms by spraying foam, rinsing and vacuuming.

The cleaning process is carried out through four stages:

- Spraying of foam on all the surfaces to be, cleaned (walls, sanitary fixtures, showers and panes).
- Foam chemical action.
- Rinsing with fresh water.
- Vacuuming of residual water from floor.