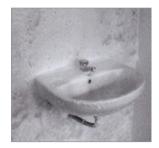

## The cleaning process is carried out through three stages:

- Spraying of foam on all the surfaces to be, cleaned (walls, sanitary fixtures, showers and panes)
- Foam chemical action
- · Rinsing with fresh water