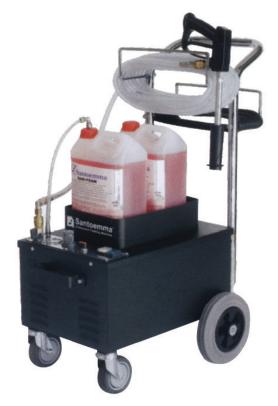

## Idro Foam Rinse - 200

Foaming

Idro Foam Rinse 200 is an innovative machine, electrically powered, allowing to spray foam and rinse continuously. The water used for foaming and rinsing is directly taken from the water network, therefore the machine has an unlimited autonomy. Pure chemical is contained in its separate tank and is automatically used by the machine in a controlled quantity. The internal air-compressor allows to produce foam with an optimal density, adjustable by the operator. It is not necessary to connect the machine to an external compressed air system. Rinsing is performed at an optimal pressure, suitable for small and medium-size rooms.

## The cleaning process is carried out through three stages:

- Spraying of foam on all the surfaces to be, cleaned (walls, sanitary fixtures, showers and panes)
- Foam chemical action
- · Rinsing with fresh water

## **Technical Specification**

| rediffical opeomotion |                        |                             |                               |     |                                   |   |                          |            |                              |                         |                       |                 |                       |                      |
|-----------------------|------------------------|-----------------------------|-------------------------------|-----|-----------------------------------|---|--------------------------|------------|------------------------------|-------------------------|-----------------------|-----------------|-----------------------|----------------------|
|                       | Model No.              | Automatic<br>Filling System |                               |     |                                   |   | Max.<br>/ater-Flow       | Compressor |                              | Chemical<br>Consumption | Chemical<br>Dilution  | Cable<br>Length |                       | Spray Hose<br>Length |
|                       | Idro Foam<br>Rinse 200 | Yes                         | Membr                         | ane | 9 Bar                             | 4 | Ltrs/Min                 | 350        | W                            | 250 Grams               | Pre-Set<br>Around 4%  | 10 Mtrs         |                       | 10 Mtrs              |
|                       | Vacuum Ho<br>Length    |                             | Foaming &<br>Rinsing Autonomy |     | Standard<br>Accessories           |   | Weight<br>(Machine Body) |            | Weight<br>(Packaged Machine) |                         | Package<br>Dimensions |                 | Dimensions<br>(LxWxH) |                      |
|                       | 10 Mtrs                | Unlim                       | Unlimited                     |     | Hose, Foam Rinse<br>Gun, Chemical |   | 32 Kgs                   |            | 42 Kgs                       |                         | 480 x 740 x 550<br>mm |                 | 420 x 680 x 870<br>mm |                      |