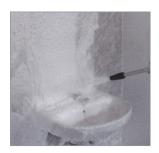

## Idro Foam Rinse - 200

Foaming

Idro Foam Rinse 200 is an innovative machine, electrically powered, allowing to spray foam and rinse continuously. The water used for foaming and rinsing is directly taken from the water network, therefore the machine has an unlimited autonomy. Pure chemical is contained in its separate tank and is automatically used by the machine in a controlled quantity. The internal air-compressor allows to produce foam with an optimal density, adjustable by the operator. It is not necessary to connect the machine to an external compressed air system. Rinsing is performed at an optimal pressure, suitable for small and medium-size rooms.

## The cleaning process is carried out through three stages:

- Spraying of foam on all the surfaces to be, cleaned (walls, sanitary fixtures, showers and panes)
- Foam chemical action
- · Rinsing with fresh water