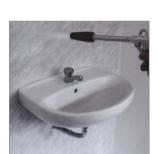

## Idro Foam Rinse - 200

Foaming

Idro Foam Rinse 200 is an innovative machine, electrically powered, allowing to spray foam and rinse continuously. The water used for foaming and rinsing is directly taken from the water network, therefore the machine has an unlimited autonomy. Pure chemical is contained in its separate tank and is automatically used by the machine in a controlled quantity. The internal air-compressor allows to produce foam with an optimal density, adjustable by the operator. It is not necessary to connect the machine to an external compressed air system. Rinsing is performed at an optimal pressure, suitable for small and medium-size rooms.

## The cleaning process is carried out through three stages:

- Spraying of foam on all the surfaces to be, cleaned (walls, sanitary fixtures, showers and panes)
- Foam chemical action
- · Rinsing with fresh water