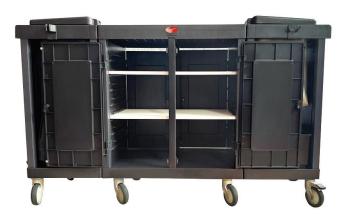

## Advantages:

- Hard front lockable doors Safety of items that you carry during service.
- Large heavy duty soft-ride castors with brakes Safe and easy movement, even when fully loaded.
- Recycled ecoplastic Lightweight, yet heavy-duty design, and eco friendly
- Limitless storage configurations, with optional storage basket.
- 1 x 100 Ltrs linen bags. 1 x 50 Ltrs linen bag Large capacity for dirty linen storage.

**Smart Storage Space** 

**Optional Set of Trays** 

Castors with Brakes