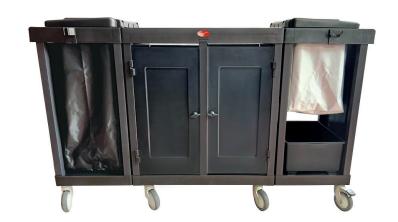

## Charnock Housekeeping Trolley - CHK 150

100 & 50 Ltrs of Bag

The Charnock Housekeeping Trolley is designed to provide a versatile concept, facilitating the janitor to do multiple tasks simultaneously without wasting time searching for supplies.

## Advantages:

- Hard front lockable doors Safety of items that you carry during service.
- Large heavy duty soft-ride castors with brakes Safe and easy movement, even when fully loaded.
- Recycled ecoplastic Lightweight, yet heavy-duty design, and eco friendly
- Limitless storage configurations, with optional storage basket.
- 1 x 100 Ltrs linen bags. 1 x 50 Ltrs linen bag Large capacity for dirty linen storage.

**Smart Storage Space** 

**Optional Set of Trays** 

Castors with Brakes