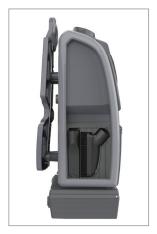

## Backpack Vacuum Cleaner Cable Operated - CEBP 5

Comfortable Harness with Accessory Dock

Backpack Vacuum Cleaner brings with it great advances in convenience cleaning, producing vastly improved results by virtue of the old adage "The right machine for the right job". Particular attention has been paid to user comfort, convenience and safety with an ergonomically designed, comfortable harness system; lighter weight and noise levels.

## **Technical Specification**

| Model<br>No. | Voltage            | Motor<br>Power | Tank<br>Capacity | Airflow       | Vacuum<br>Lift | Cable<br>Length | Machine<br>Weight | Dimensions<br>(LxWxH) |
|--------------|--------------------|----------------|------------------|---------------|----------------|-----------------|-------------------|-----------------------|
| CEBP 5       | 220-240 V<br>50 Hz | 1200 W         | 5 Ltrs           | 28 (Ltrs/Sec) | 2245<br>mmH2O  | 15 Mtrs         | 6 Kgs             | 305 x 260 x 505 mm    |