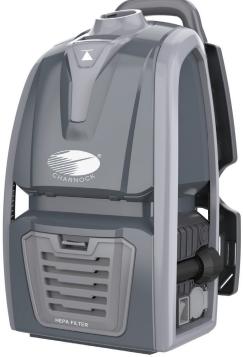

## Backpack Vacuum Cleaner Cable Operated - CEBP 5

Comfortable Harness with Accessory Dock

Backpack Vacuum Cleaner brings with it great advances in convenience cleaning, producing vastly improved results by virtue of the old adage "The right machine for the right job". Particular attention has been paid to user comfort, convenience and safety with an ergonomically designed, comfortable harness system; lighter weight and noise levels.

## **Technical Specification**

| Model<br>No. | Voltage            | Motor<br>Power | Tank<br>Capacity | Airflow       | Vacuum<br>Lift | Cable<br>Length | Machine<br>Weight | Dimensions<br>(LxWxH) |
|--------------|--------------------|----------------|------------------|---------------|----------------|-----------------|-------------------|-----------------------|
| CEBP 5       | 220-240 V<br>50 Hz | 1200 W         | 5 Ltrs           | 28 (Ltrs/Sec) | 2245<br>mmH2O  | 15 Mtrs         | 6 Kgs             | 305 x 260 x 505 mm    |