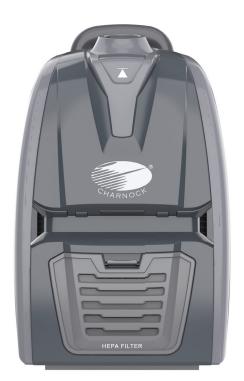

## Backpack Vacuum Cleaner Cable Operated - CEBP 5

Comfortable Harness with Accessory Dock

Backpack Vacuum Cleaner brings with it great advances in convenience cleaning, producing vastly improved results by virtue of the old adage "The right machine for the right job". Particular attention has been paid to user comfort, convenience and safety with an ergonomically designed, comfortable harness system; lighter weight and noise levels.

## **Technical Specification**

| Model<br>No. | Voltage            | Motor<br>Power | Tank<br>Capacity | Airflow       | Vacuum<br>Lift | Cable<br>Length | Machine<br>Weight | Dimensions<br>(LxWxH) |
|--------------|--------------------|----------------|------------------|---------------|----------------|-----------------|-------------------|-----------------------|
| CEBP 5       | 220-240 V<br>50 Hz | 1200 W         | 5 Ltrs           | 28 (Ltrs/Sec) | 2245<br>mmH2O  | 15 Mtrs         | 6 Kgs             | 305 x 260 x 505 mm    |